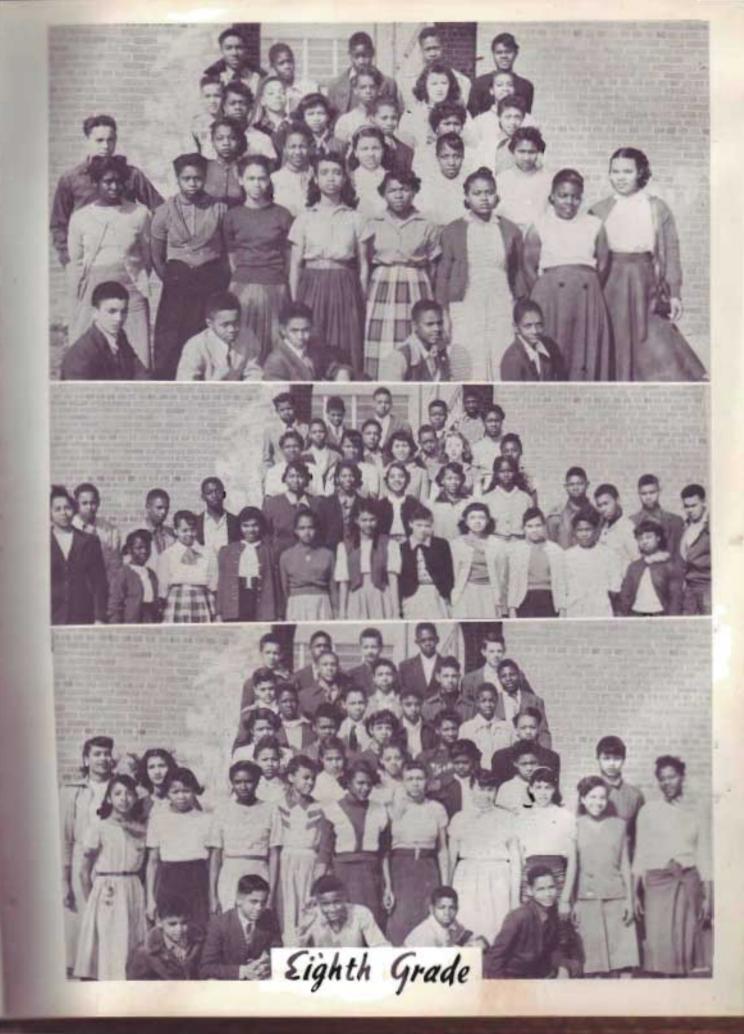

To the Eighth Graders, we leave youth and inexperience in hope that as they grow older their potentialities will be realized.

To certain individuals we bequeath the following:

Francis Moore, Ruby Monroe, and Otelia Coleman want Lucy Green, Alberta Monte, and Mae Simms to have their seats on the choir.