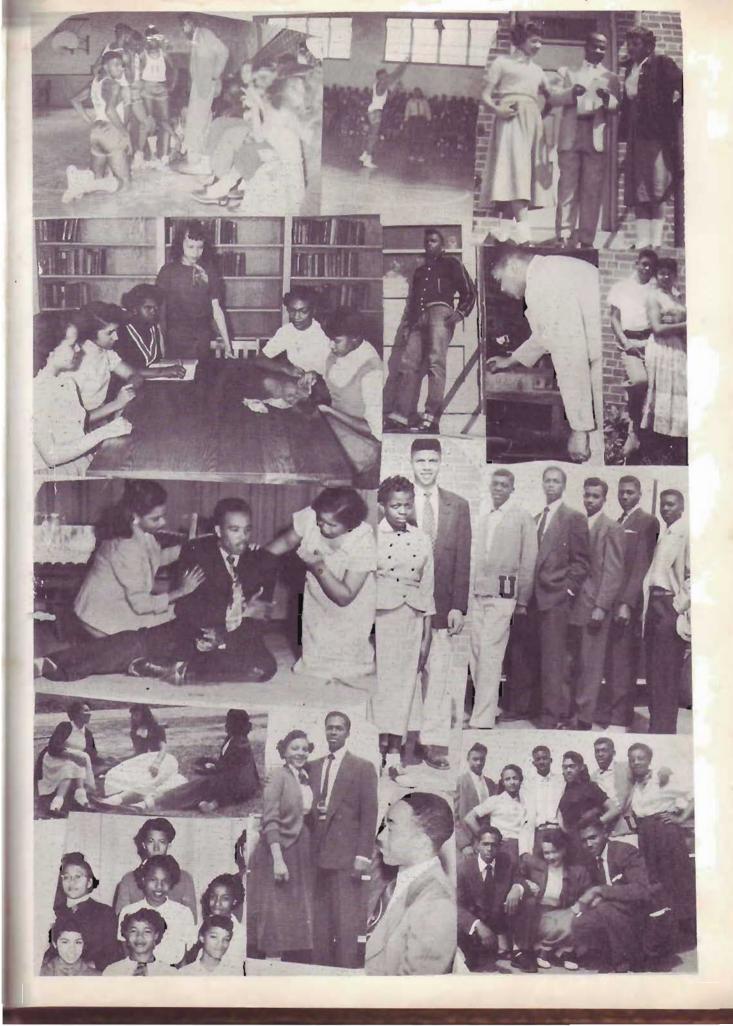

# Class History

"The pleasantest things in the world are pleasant thoughts and the great art of life is to have as many of them as possible . . . "Montaigne

As we, the Senior Class of 1954, pause to reminisce near the end of our high school days, we recall many pleasant and exciting experiences. We look back over the years, vainly wishing to correct our mistakes; however, still mindful of the fact that all mortals are fallible.

Now, in our minds, we turn back the pages of time to September, 1949. We see 140 shy and timid eighth graders eager to seek new adventures and to conquer new horizons. The 54 boys and 86 girls were placed under the leadership of Mrs. Ragland, Mrs. Holden and Miss White. There we were — anxious to establish a good precedent, and afraid not to cater to the wishes of our superiors.

The next year we returned as 125 full-fledged freshmen. Our class was the largest in the school. This year we were allowed to hold positions in our school organizations. It was during this time that one of our classmates was chosen "Miss Union High." This indeed was quite an honor.

The year 1951-52 was the highlight of our school years. We were now self-assured sophomores—92 strong. In January, together with our colleagues, we moved into our new and modern school. Everyone was elated over the spacious auditorium, cafeteria and gymnasium.

As 68 dignified juniors, we felt that we should be entitled to all the privileges that the seniors enjoyed. After all, didn't we have nearly as much prestige? With Mr. Beverly and Miss White as our homeroom teachers, we prepared for our gala Junior-Snior Prom. In June we sadly watched our senior friends raise their voices to the strains of "Now Is the Hour."

By our senior year, only sixty of us remained. However, with a strong determination to succeed, we staunchly set about our duties. We raised money for our yearbook, were measured for our rings, and worked under the patient guidance of Miss Davis to make our graduation one to be remembered. Then at last our greatest dreams were realized. Our struggles had not been in vain.