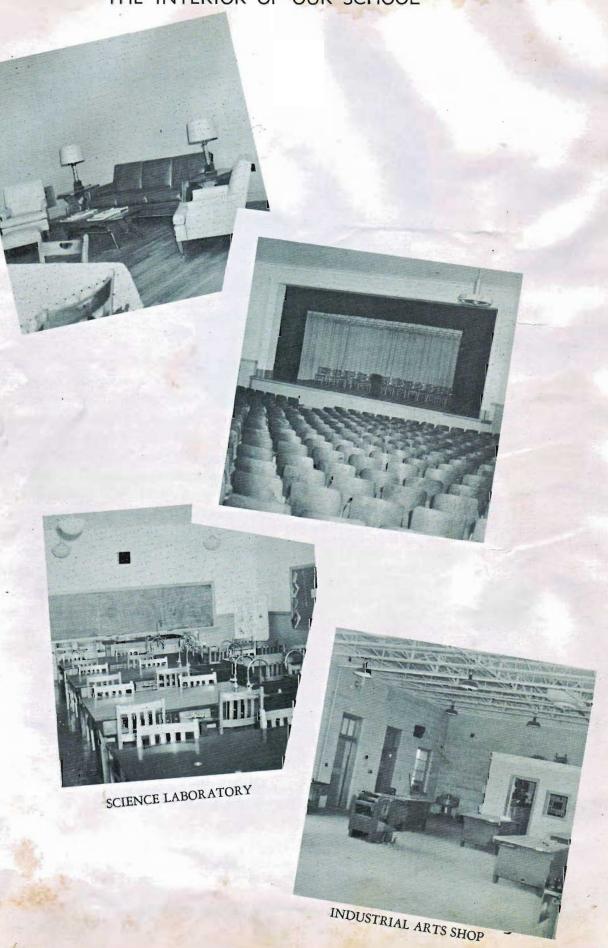

The year 1951-52 was the highlight of our school years. We were now self-assured sophomores—92 strong. In January, together with our colleagues, we moved into our new and modern school. Everyone was elated over the spacious auditorium, cafeteria and gymnasium.